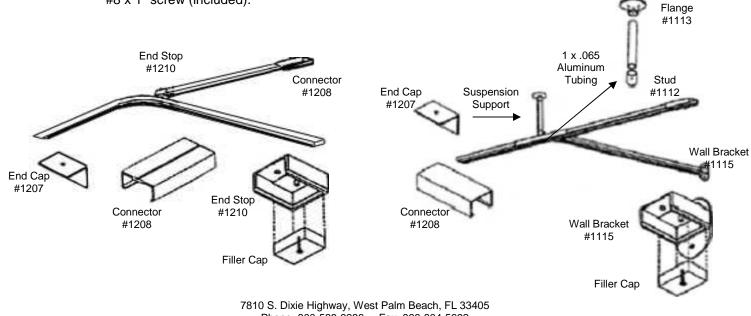

## #1200 Ceiling Mounted Cubicle Track

## Installation Procedure

- 1. Refer to the layout drawing for location and size of bends and straight pieces of track.
- 2. Apply the connector half way into leg of corner bend. Attach the end cap to the end of the track. Install on ceiling grid or plaster ceiling using suitable fastener for the type of construction. For ceiling grid, insert 1-inch, #8 hex head self-tapping metal screw into track opening (use toggle bolts for plaster & dry-wall ceilings). Set screws at approximately every 30-inches on center. Tighten the screw vertically so that the screw head is flush with track base to permanently attach the track to ceiling grid and allow carriers to flow freely without carriers touching the screw head.
- 3. Connect the straight track to the corner bend and attach the end stop to the open end of the track.
- 4. Continue in accordance with layouts shown on drawing using bends and straight pieces of track as indicated.
- When track is completely installed and ready for use, put required number of "carriers" into track at end stops. Close opening by inserting the filler cap and fastening it to the end stop housing with a #8 x 1" screw (included).

## Suspended Cubicle Track

## Installation Procedure

- 1. Refer to the layout drawing for location and size of bends and straight pieces of track.
- 2. Construct suspension supports by attaching the aluminum tubing into the flange on one end and into the stud on the other end. Secure with 1-inch, #8 hex head self-tapping metal screw.
- Install a suspension support (shown below) at every bend, every connection, and / or every 5 feet of straight track. (Note: if the track is suspended more than 24", the suspension supports should be placed closer together.)
- 4. Install the track into the stud of the suspension support. Secure ends of track to wall using the wall bracket.
- 5. Continue in accordance with layouts shown on drawing using bends and straight pieces of track and components as indicated.
- When track is completely installed and ready for use, put required number of "carriers" into track at wall bracket. Close opening by inserting the filler cap and fastening it to the wall bracket housing with a #8 x 1" screw (included).